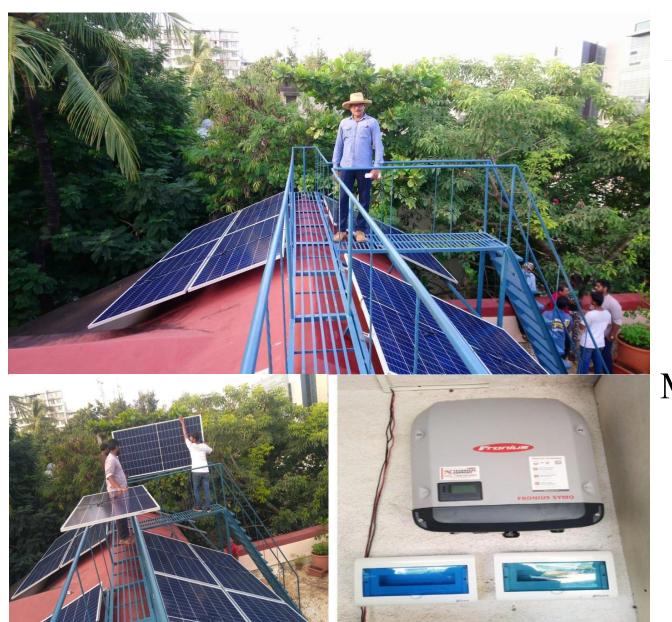

## SUNSHINE

Renewables

1. Some of our

Solar Projects

Noorani Masjid, Malad (E): 25.5 kWp

R.B Harris Jr. College, Sopara(W): 20 kWp

Maharashtra College, Mumbai: 84.5 kWp

Villa Kiara, Andheri (W), Mumbai :5 kWp