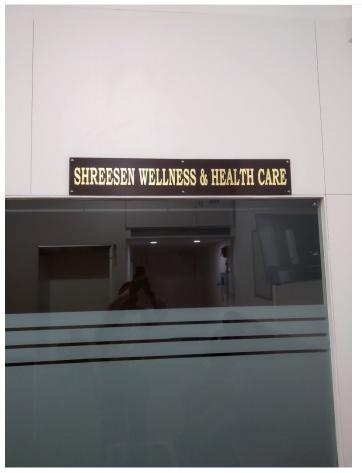

Embassy Industrial Parks Pvt. Ltd – Pune. Composting of 200 kgs Bio Waste per day.

Lodha Primero – Mumbai. Composting of 75 kgs Bio Waste per day.

3. Some of our

Other Projects

Shreesen Wellness & Healthcare – Mumbai. Energy Storage For Critical Medicines Cold Room