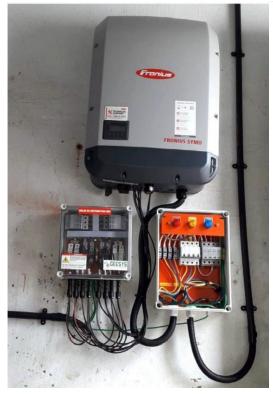

Hakim Dayam Masjid, Mumbai : 25 kWp

MESCO's Crescent English High School, Mumbra: 33 kWp

Mittal college of Arts & Commerce, Malad (W): 20 kWp

Modern English High School, Vapi: 22.5 kWp

Alexson Hotel & Resort, Arnala: 15 kWp