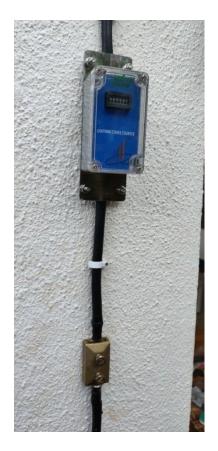

Smart Home – Mr. Peter Rodrigues – Raia, Goa. 150 LPD Solar Water Heater.

Actor Rajeev Khandelwal – Bungalow at Moira, Goa.

ESE Type – Lightning Protection System.

www.sunshine-in.com info@sunshine-in.com +91-22-26558017 B/22, Nootan Nagar, Turner Road, Bandra (W), Mumbai 400050. India.,