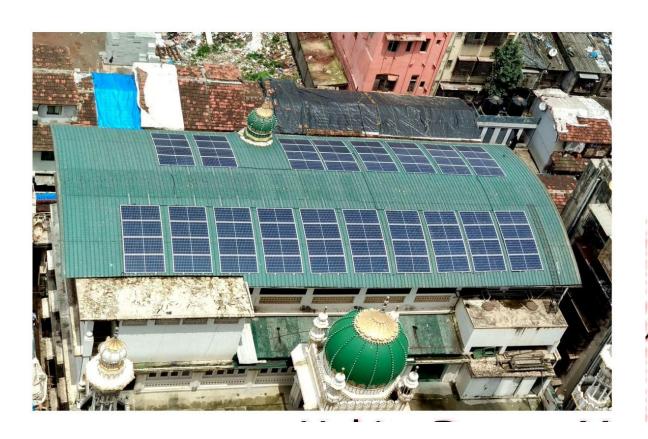

Hakim Dayam Masjid, Mumbai : 25 kWp

MESCO's Crescent English High School, Mumbra: 33 kWp

Mittal college of Arts & Commerce, Malad (W): 20 kWp

Modern English High School, Vapi: 22.5 kWp

Alexson Hotel & Resort, Arnala: 15 kWp