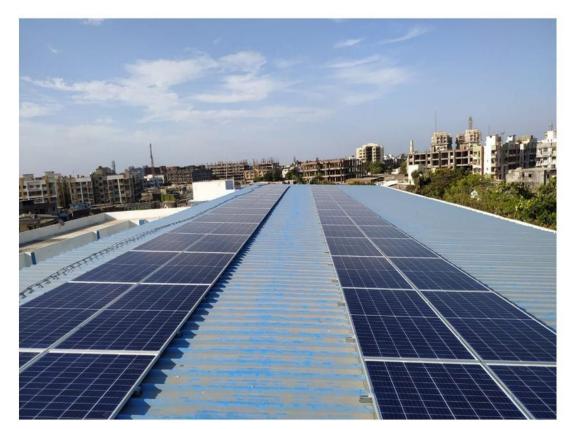

Hakim Dayam Masjid, Mumbai : 25 kWp

MESCO's Crescent English High School, Mumbra: 33 kWp

Mittal college of Arts & Commerce, Malad (W): 20 kWp

Modern English High School, Vapi: 22.5 kWp

Alexson Hotel & Resort, Arnala: 15 kWp