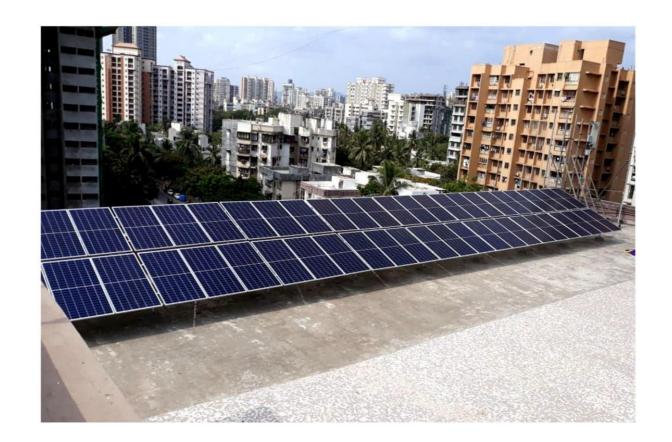

## SUNSHINE

Renewables

1. Some of our

Solar Projects

Noorani Masjid, Malad (E): 25.5 kWp

R.B Harris Jr. College, Sopara(W): 20 kWp

Maharashtra College, Mumbai: 84.5 kWp

Villa Kiara, Andheri (W), Mumbai :5 kWp