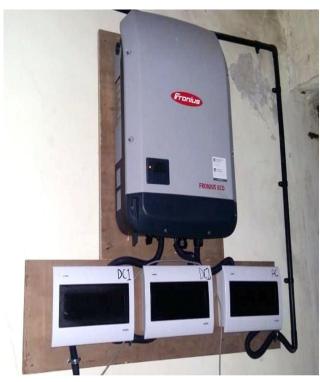

## SUNSHINE

Renewables

1. Some of our

Solar Projects

Noorani Masjid, Malad (E): 25.5 kWp

R.B Harris Jr. College, Sopara(W): 20 kWp

Maharashtra College, Mumbai: 84.5 kWp

Villa Kiara, Andheri (W), Mumbai :5 kWp