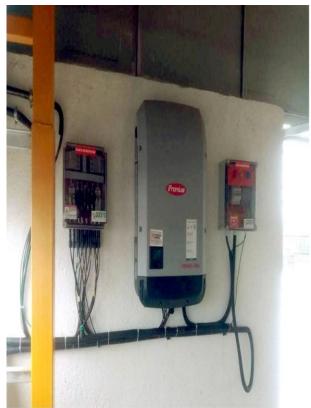

## SUNSHINE

Renewables

1. Some of our

Solar Projects

Noorani Masjid, Malad (E): 25.5 kWp

R.B Harris Jr. College, Sopara(W): 20 kWp

Maharashtra College, Mumbai: 84.5 kWp

Villa Kiara, Andheri (W), Mumbai :5 kWp