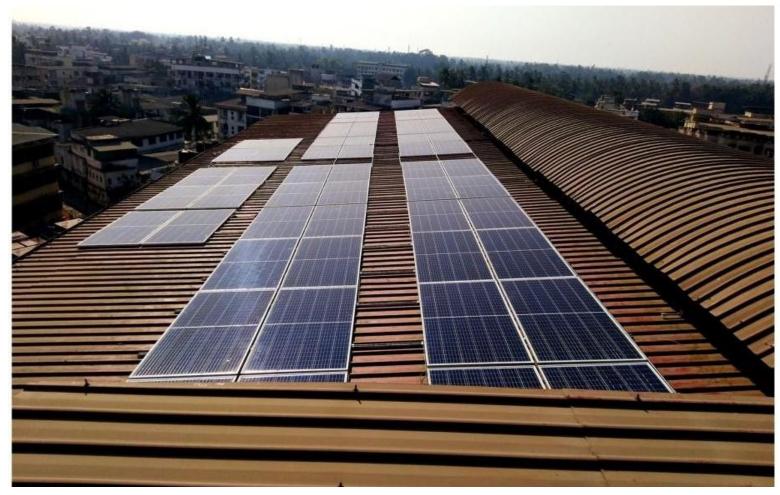

Hakim Dayam Masjid, Mumbai : 25 kWp

MESCO's Crescent English High School, Mumbra: 33 kWp

Mittal college of Arts & Commerce, Malad (W): 20 kWp

Modern English High School, Vapi: 22.5 kWp

Alexson Hotel & Resort, Arnala: 15 kWp