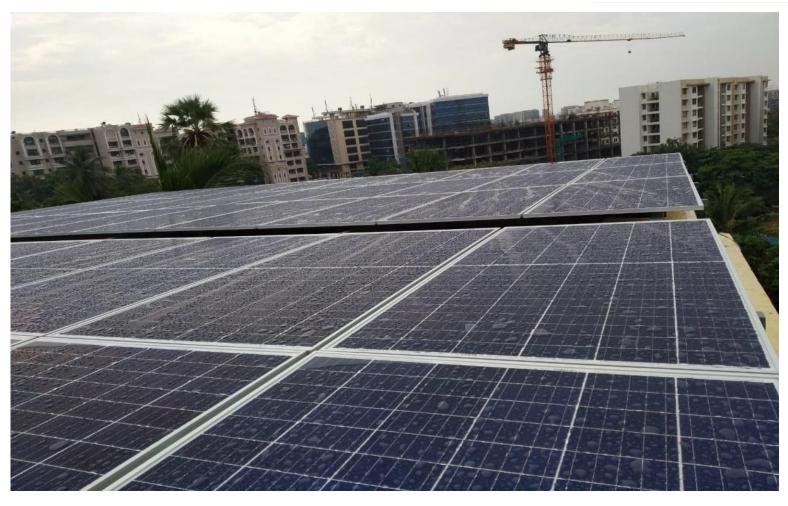

## SUNSHINE

Renewables

1. Some of our

Solar Projects

Noorani Masjid, Malad (E): 25.5 kWp

R.B Harris Jr. College, Sopara(W): 20 kWp

Maharashtra College, Mumbai: 84.5 kWp

Villa Kiara, Andheri (W), Mumbai :5 kWp