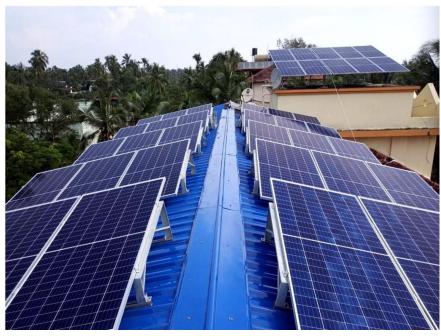

## SUNSHINE

Renewables

1. Some of our

Solar Projects

Noorani Masjid, Malad (E): 25.5 kWp

R.B Harris Jr. College, Sopara(W): 20 kWp

Maharashtra College, Mumbai: 84.5 kWp

Villa Kiara, Andheri (W), Mumbai :5 kWp