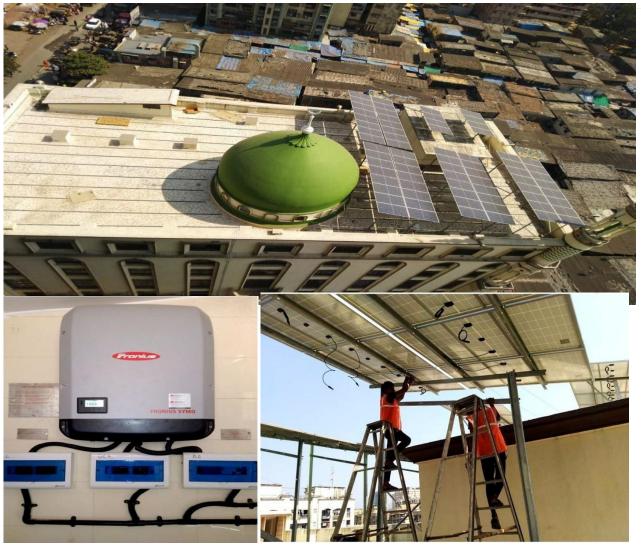

## SUNSHINE

Renewables

1. Some of our

Solar Projects

Noorani Masjid, Malad (E): 25.5 kWp

R.B Harris Jr. College, Sopara(W): 20 kWp

Maharashtra College, Mumbai: 84.5 kWp

Villa Kiara, Andheri (W), Mumbai :5 kWp