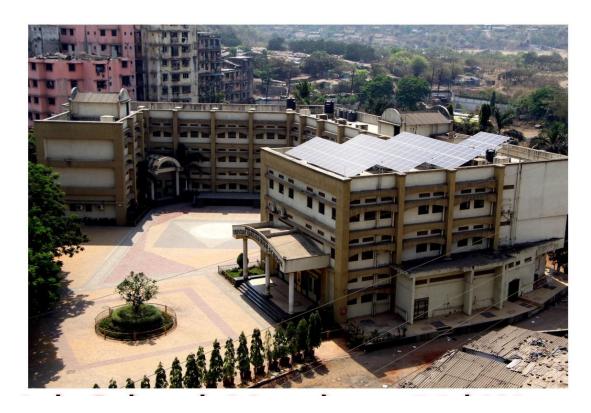

## SUNSHINE

Renewables

1. Some of our

Solar Projects

Noorani Masjid, Malad (E): 25.5 kWp

R.B Harris Jr. College, Sopara(W): 20 kWp

Maharashtra College, Mumbai: 84.5 kWp

Villa Kiara, Andheri (W), Mumbai :5 kWp