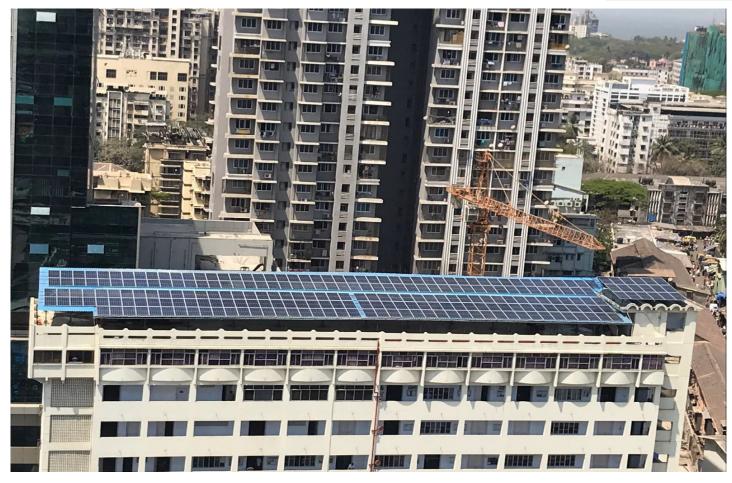

## SUNSHINE

Renewables

1. Some of our

Solar Projects

Noorani Masjid, Malad (E): 25.5 kWp

R.B Harris Jr. College, Sopara(W): 20 kWp

Maharashtra College, Mumbai: 84.5 kWp

Villa Kiara, Andheri (W), Mumbai :5 kWp