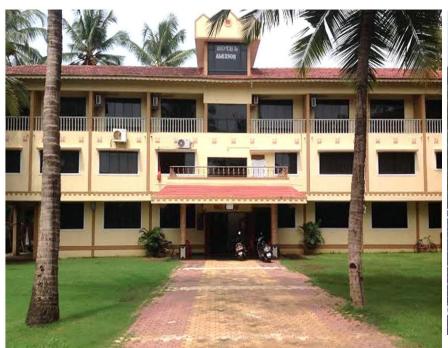

Hakim Dayam Masjid, Mumbai : 25 kWp

MESCO's Crescent English High School, Mumbra: 33 kWp

Mittal college of Arts & Commerce, Malad (W): 20 kWp

Modern English High School, Vapi: 22.5 kWp

Alexson Hotel & Resort, Arnala: 15 kWp